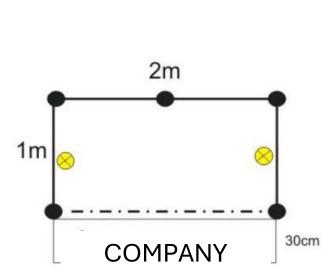

## 2 x 1 m pre-fitted booth

- In the booth are included a table and 2 chairs, graphics on the "collar" (B & W) company name, an electrical connection, a rubbish bin, a stand for your advertising brochures and wifi connection
- There are 2 parts of the back wall of the booth for your advertisement, the each part has dimensions width 930 x height 2350 mm (visible surface for your advertisement)
- The advertisement on the booth walls is in your administration. If you have not your own supplier, you can contact the company EXPOSALE CZ s.r.o. (<u>Jan.Junek@exposale.cz</u>; <u>www.exposale.cz</u>, phone: +420 777 725 130), they will prepare complete booth wall graphic for you at your expense.