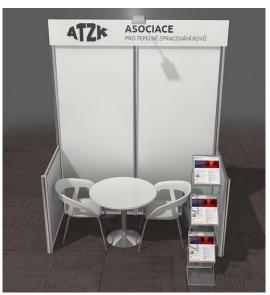

## 2 x 1 m pre-fitted booth

- In the booth are included a table and 2 chairs, graphics on the "collar" (B & W) company name, an electrical connection, a rubbish bin, a stand for your advertising brochures and wifi connection
- There are 2 parts of the back wall of the booth for your advertisement, the each part has dimensions width 930 x height 2350 mm (visible surface for your advertisement)
- The advertisement on the booth walls is in your administration. If you have not your own supplier, you can contact the company EXPOSALE CZ s.r.o. (<u>Jan.Junek@exposale.cz</u>; <u>www.exposale.cz</u>, phone: +420 777 725 130), they will prepare complete booth wall graphic for you at your expense.