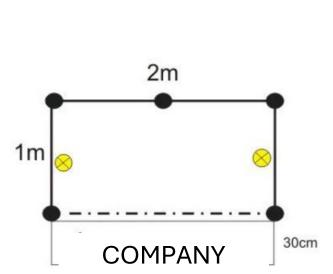

## 2 x 1 m pre-fitted booth

- In the booth are included a table and 2 chairs, graphics on the "collar" (B & W) company name, an electrical connection, a rubbish bin, a stand for your advertising brochures and wifi connection
- There are 2 parts of the back wall of the booth for your advertisement, the each part has dimensions width 930 x height 2350 mm (visible surface for your advertisement)
- The advertisement on the booth walls is in your administration. If you have not your own supplier, you can contact the company EXPOSALE CZ s.r.o. (<u>Jan.Junek@exposale.cz</u>; <u>www.exposale.cz</u>, phone: +420 777 725 130), they will prepare complete booth wall graphic for you