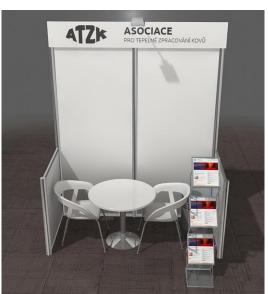

## 2 x 1 m pre-fitted booth

- In the booth are included a table and 2 chairs, graphics on the "collar" (B & W) company name, an electrical connection, a rubbish bin, a stand for your advertising brochures and wifi connection
- There are 2 parts of the back wall of the booth for your advertisement, the each part has dimensions width 930 x height 2350 mm (visible surface for your advertisement)
- The advertisement on the booth walls is in your administration. If you have not your own supplier, you can contact the company EXPOSALE CZ s.r.o. (<u>Jan.Junek@exposale.cz</u>; <u>www.exposale.cz</u>, phone: +420 777 725 130), they will prepare complete booth wall graphic for you